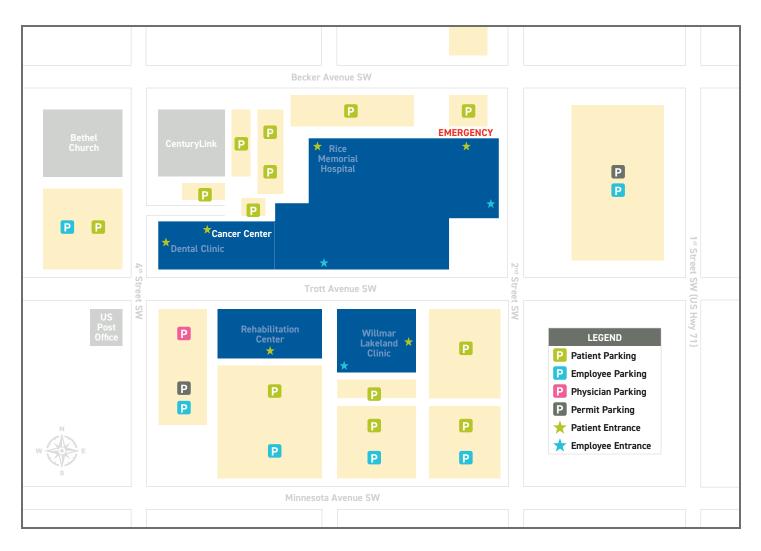

## **Our Location**

The Willmar Cancer Center is located on the campus of Rice Memorial Hospital in downtown Willmar. Follow the signage to the cancer center's main entrance off 4<sup>th</sup> Street.

## **Directions from the North and South**

Take U.S. Highway 71 to Willmar. Turn west on to Trott Avenue. Travel 2 blocks, then turn right onto 4<sup>th</sup> Street. Just past the west entrance of the hospital, take a right and follow the short ramp that leads to the main entrance of the Willmar Cancer Center.

### **Directions from the East and West**

Take U.S. Highway 12 to Willmar. Turn south on to 2<sup>nd</sup> Street. Travel 2 blocks, then turn right on to Becker Avenue. Continue past the hospital and turn left on to 4<sup>th</sup> Street. Just before the west entrance of the hospital, take a left and follow the short ramp that leads to the main entrance of the Willmar Cancer Center.

## Parking

After dropping off a patient at the Willmar Cancer Center's main entrance, park in any of the designated parking spots indicated "Cancer Center Parking" sign. If all those parking spaces are filled, feel free to park in any other open spot. Please place the pink parking pass you received in your welcome packet on the dashboard of your car.