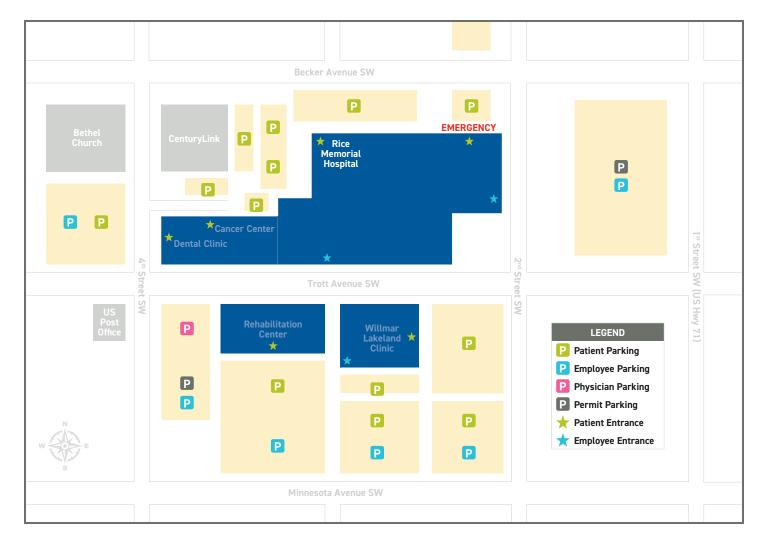

## **Parking**

After dropping off a patient at the hospital's main entrance, park in any of the parking spots designated for patients and visitors.