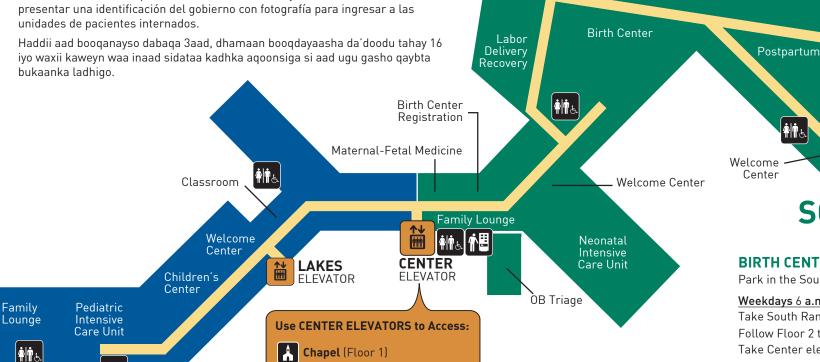

# FLOOR 3

If you are visiting the 3rd floor, all visitors ages 16+ must present a governmentissued photo ID to enter the inpatient units.

Si esta visitando el 3er piso, todos los visitantes mayores de 16 años deben

# 7 a.m. to 7:30 p.m.

Take South Ramp elevator to Floor 3.

Antepartum

# After Hours

Go to South/Emergency entrance. Take Center elevator to Floor 3.

**BIRTH CENTER VISITORS** 

# **BIRTH CENTER PATIENTS**

Park in the South Ramp (visitor parking)

**SOUTH** 

Family Lounge

# Weekdays 6 a.m. to 9 p.m.

Take South Ramp elevator to Floor 2. Follow Floor 2 to Center elevator. Take Center elevator to Admitting on Floor 3.

## Weekends 7 a.m. to 1 p.m.

Go to South/Emergency entrance. Take a left to Admitting/Registration in the Main Hospital on Floor 1.

#### After Hours

Go to South/Emergency entrance. Take a right to Admitting just outside the Emergency Department on Floor 1.

Sixth Ave. N.

Floor 1 to Access North Visitor Parking.

Floor 2 Skyway to Access South Ramp.