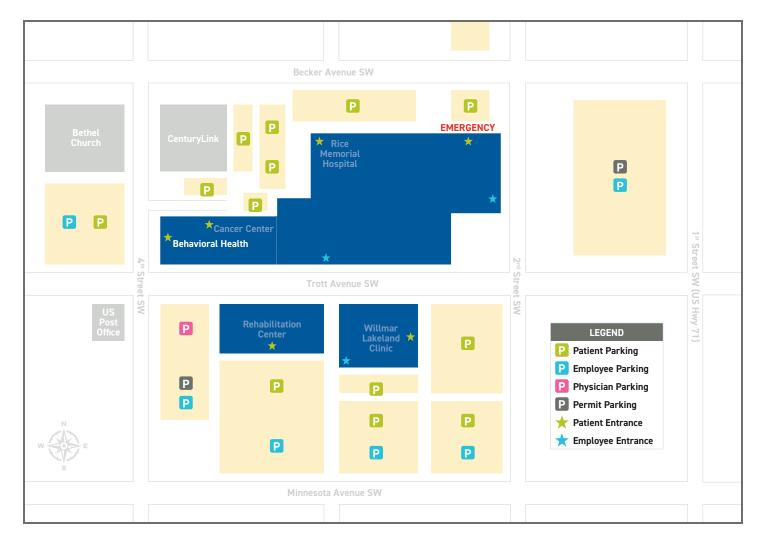

#### **Our Location**

Our Behavioral Health Services is located on the  $2^{nd}$  floor of Rice Memorial Hospital. Please use the hospital's west entrance, located on  $4^{th}$  Street SW.

### **Directions from the North and South**

Take U.S. Highway 71 to Willmar. Turn west on to Becker Avenue. Travel four blocks, go past the hospital, and turn left on to 4th Street SW.

#### **Directions from the East and West**

Take U.S. Highway 12 to Willmar. Turn south on to 3<sup>rd</sup> Street. Travel two blocks, then turn right on to Becker Avenue. Go past the hospital and turn left on to 4<sup>th</sup> Street SW. Park in the lot on your right.

## **Parking**

Designated parking spaces for patients of the Behavioral Health Services are available in the public parking lot across from the hospital's west entrance (at 4<sup>th</sup> Street SW and Trott Avenue).